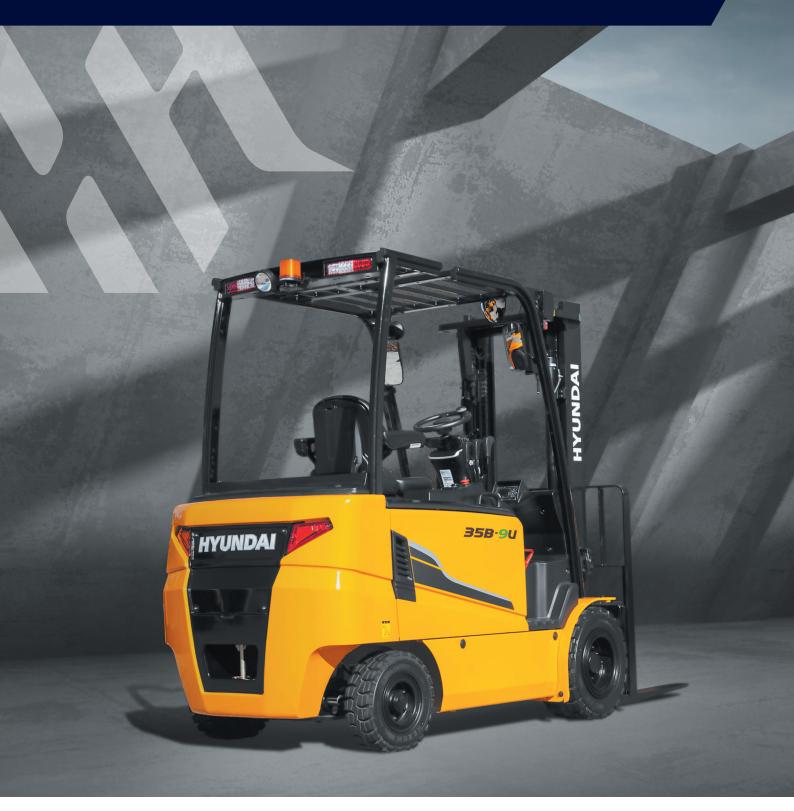

## THE DRIVER'S FORKLIFT THAT DRIVES YOUR PRODUCTIVITY

Hyundai high performance forklifts have been designed from the ground up to enhance your workers driver performance and your business productivity.

Hyundai recognises that your drivers are your most important asset, and their forklift is their office. So from the minute a driver sits in a Hyundai there is no return.

All Hyundai high performance forklifts have been designed to be intuitive, easy to use and packed with 'driver-friendly' features. Importantly they are also extremely quiet, smooth and comfortable for all-day operations.

Ergonomics are at the forefront with enhanced leg-room with our 'all day' comfort grammar seat and enhanced driver visibility. And yes, they even come equipped with cup holders.

All Hyundai high performance forklifts are extremely durable, reliable and dependable. This is further enhanced with the on-board control system (such as rear-view camera) that can be tailored to maximise driver safety as well as the life of your asset.