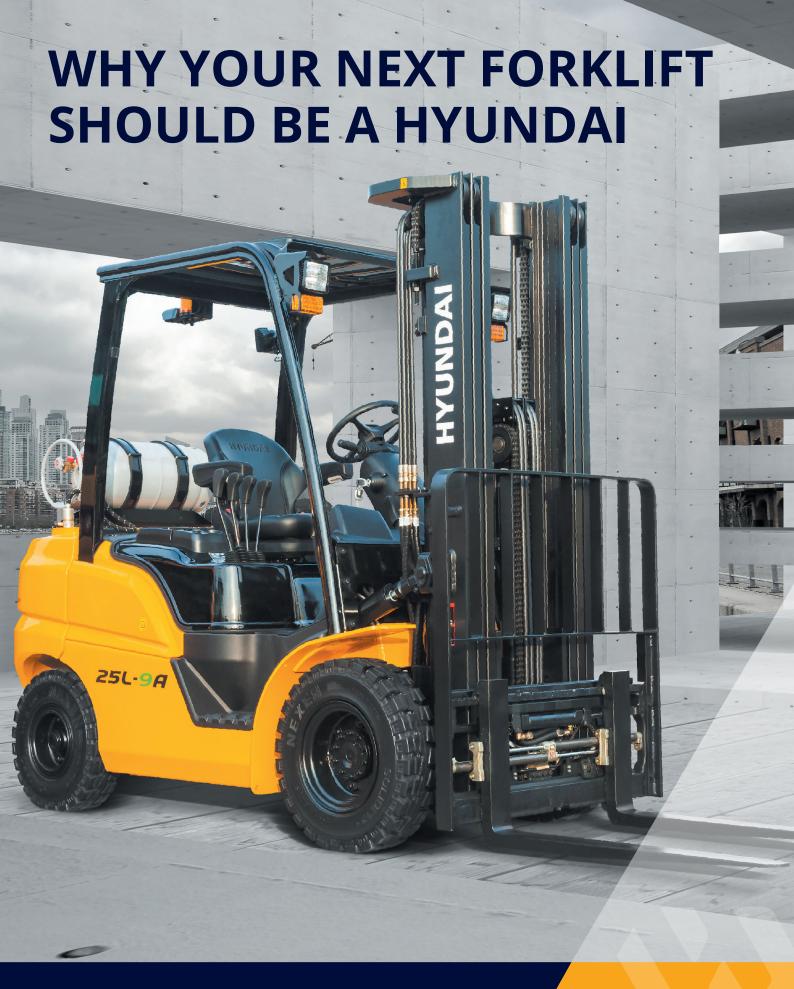

## THE DRIVER'S FORKLIFT THAT DRIVES YOUR PRODUCTIVITY

Hyundai high performance forklifts have been designed from the ground up to enhance your workers driver performance and your business productivity.

Hyundai recognises that your drivers are your most important asset, and their forklift is their office. So from the minute a driver sits in a Hyundai there is no return.

All Hyundai high performance forklifts have been designed to be intuitive, easy to use and packed with 'driver-friendly' features. Importantly they are also extremely quiet, smooth and comfortable for all-day operations.

Ergonomics are at the forefront with enhanced leg-room with our 'all day' comfort grammar seat and enhanced driver visibility. And yes, they even come equipped with cup holders.

All Hyundai high performance forklifts are extremely durable, reliable and dependable. This is further enhanced with the on-board control system (such as rear-view camera) that can be tailored to maximise driver safety as well as the life of your asset.